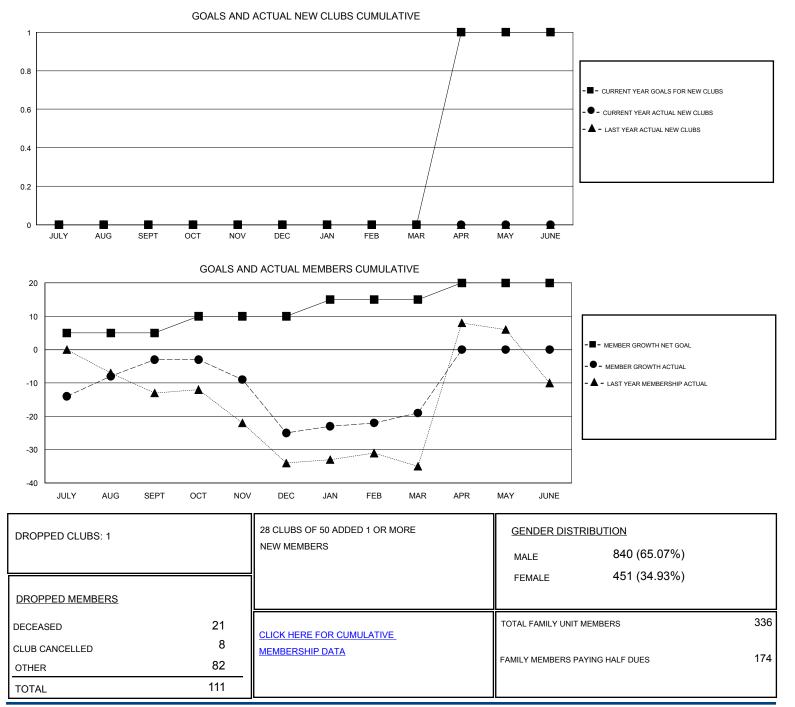

## District 25 A

Results as of: 3/31/2020

| GMT:                  | LOCATION INDIANA |           |               |                       |                           |                         | GMT CA                                             |
|-----------------------|------------------|-----------|---------------|-----------------------|---------------------------|-------------------------|----------------------------------------------------|
| Clubs                 |                  |           |               | Members               |                           |                         |                                                    |
| RESULTS FOR 2019-2020 |                  |           |               | RESULTS FOR 2019-2020 |                           |                         |                                                    |
| QUARTER               | NEW CLUB GOAL    | NEW CLUBS | DROPPED CLUBS | QUARTER               | MEMBER GROWTH NET<br>GOAL | MEMBER GROWTH<br>ACTUAL | DROPPED<br>MEMBERS ACTUAL<br>(including transfers) |
| JULY/AUG/SEPT         | 0                | 0         | 0             | JULY/AUG/SEPT         | 5                         | 27                      | 30                                                 |
| OCT/NOV/DEC           | 0                | 0         | 1             | OCT/NOV/DEC           | 5                         | 35                      | 52                                                 |
| JAN/FEB/MAR           | 0                | 0         | 0             | JAN/FEB/MAR           | 5                         | 35                      | 29                                                 |
| APR/MAY/JUNE          | 1                | 0         | 0             | APR/MAY/JUNE          | 5                         | 0                       | 0                                                  |